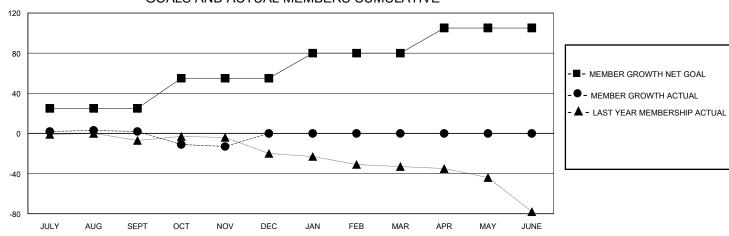

## GOALS AND ACTUAL MEMBERS CUMULATIVE

| DROPPED CLUBS: 2          |    | 22 CLUBS OF 57 ADDED 1 OR MORE<br>NEW MEMBERS | GENDER DISTRIBUTION  MALE 654 (61.24%) |              |   |
|---------------------------|----|-----------------------------------------------|----------------------------------------|--------------|---|
| DROPPED MEMBERS           |    |                                               | FEMALE                                 | 414 (38.76%) |   |
| DECEASED                  | 8  | CLICK HERE FOR CUMULATIVE                     | TOTAL FAMILY UNIT MEMBERS              |              | 0 |
| CLUB CANCELLED 0 OTHER 46 |    | MEMBERSHIP DATA                               | FAMILY MEMBERS PAYING HALF             |              | 0 |
|                           |    |                                               |                                        |              | U |
| TOTAL                     | 54 |                                               |                                        |              |   |